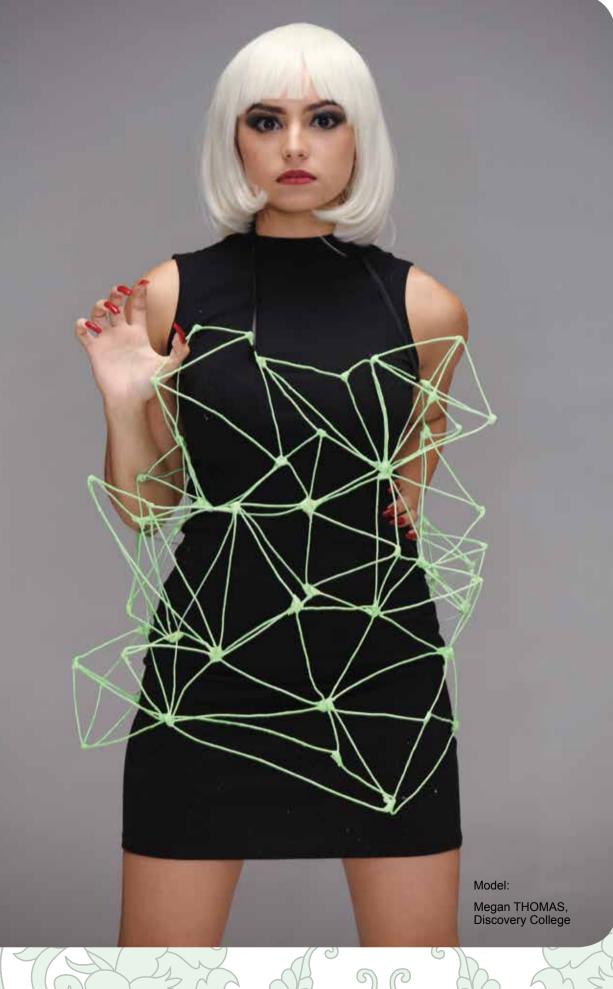

Our Annual Fashion Show serves as a showcase for the application of multi-disciplinary and multiple skills in the form of project-based learning. It does not merely provide a valuable learning platform for our Art & Design students but also an essential learning experience for all students as a whole. The theme of this year is "Oriental Extreme", and innovative 3D printing techniques are employed in the design of fashion accessories. Students' designs, inspired by Chinese Culture, will be presented on the catwalk and awards will be given to talented and promising student designers.